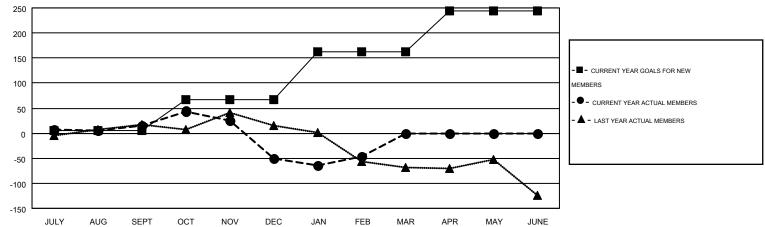

## MONTHLY MEMBERSHIP PROGRESS REPORT

Results as of: 2/28/2015

**LOCATION: LOUISIANA** 

Multiple District 8

HAL GRIFFIN GMT CA 1

|               |                  | Clubs             |                  |                  | Members               |                    |                                        |                    |                  |
|---------------|------------------|-------------------|------------------|------------------|-----------------------|--------------------|----------------------------------------|--------------------|------------------|
|               | RESU             | LTS FOR 2014-2015 | i                |                  | RESULTS FOR 2014-2015 |                    |                                        |                    |                  |
| QUARTER       | NEW CLUB<br>GOAL | NEW CLUBS         | DROPPED<br>CLUBS | NET<br>GAIN/LOSS | QUARTER               | NEW MEMBER<br>GOAL | CHARTER AND<br>NEW<br>MEMBERS<br>ADDED | DROPPED<br>MEMBERS | NET<br>GAIN/LOSS |
| JULY/AUG/SEPT | 0                | 1                 | 1                | 0                | JULY/AUG/SEPT         | 6                  | 198                                    | 183                | 15               |
| OCT/NOV/DEC   | 2                | 1                 | 4                | -3               | OCT/NOV/DEC           | 61                 | 135                                    | 200                | -65              |
| JAN/FEB/MAR   | 3                | 1                 | 2                | -1               | JAN/FEB/MAR           | 96                 | 113                                    | 109                | 4                |
| APR/MAY/JUNE  | 3                | 0                 | 0                | 0                | APR/MAY/JUNE          | 81                 | 0                                      | 0                  | 0                |

## GOALS AND ACTUAL NEW CLUBS CUMULATIVE

| DROPPED CLUBS: 7  DROPPED MEMBERS      |                        | 97 CLUBS OF 166 ADDED 1 OR MORE<br>NEW MEMBERS | GENDER DISTRIBUTION           MALE         3,214 (70.53%)           FEMALE         1,343 (29.47%) |   |  |
|----------------------------------------|------------------------|------------------------------------------------|---------------------------------------------------------------------------------------------------|---|--|
| DECEASED  CLUB CANCELLED  OTHER  TOTAL | 59<br>44<br>389<br>492 | CLICK HERE FOR HEALTH ASSESSMENT DATA          | FAMILY UNIT MEMBERS HEAD OF HOUSEHOLD NON-HEAD OF HOUSEHOLD                                       | 3 |  |