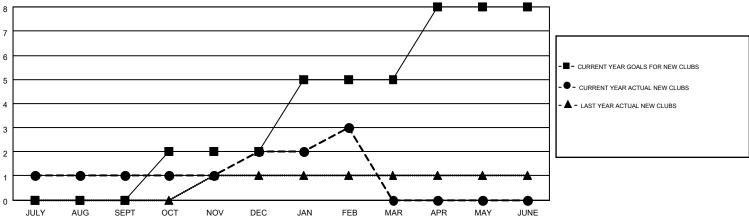

## MONTHLY MEMBERSHIP PROGRESS REPORT

Results as of: 2/28/2015

**LOCATION: LOUISIANA** 

Multiple District 8

HAL GRIFFIN GMT CA 1

|               |                  | Clubs             |                  |                  | Members               |                    |                                        |                    |                  |
|---------------|------------------|-------------------|------------------|------------------|-----------------------|--------------------|----------------------------------------|--------------------|------------------|
|               | RESU             | LTS FOR 2014-2015 | i                |                  | RESULTS FOR 2014-2015 |                    |                                        |                    |                  |
| QUARTER       | NEW CLUB<br>GOAL | NEW CLUBS         | DROPPED<br>CLUBS | NET<br>GAIN/LOSS | QUARTER               | NEW MEMBER<br>GOAL | CHARTER AND<br>NEW<br>MEMBERS<br>ADDED | DROPPED<br>MEMBERS | NET<br>GAIN/LOSS |
| JULY/AUG/SEPT | 0                | 1                 | 1                | 0                | JULY/AUG/SEPT         | 6                  | 198                                    | 183                | 15               |
| OCT/NOV/DEC   | 2                | 1                 | 4                | -3               | OCT/NOV/DEC           | 61                 | 135                                    | 200                | -65              |
| JAN/FEB/MAR   | 3                | 1                 | 2                | -1               | JAN/FEB/MAR           | 96                 | 113                                    | 109                | 4                |
| APR/MAY/JUNE  | 3                | 0                 | 0                | 0                | APR/MAY/JUNE          | 81                 | 0                                      | 0                  | 0                |

## GOALS AND ACTUAL NEW CLUBS CUMULATIVE

| DROPPED CLUBS: 7  DROPPED MEMBERS      |                        | 97 CLUBS OF 166 ADDED 1 OR MORE<br>NEW MEMBERS | GENDER DISTRIBUTION           MALE         3,214 (70.53%)           FEMALE         1,343 (29.47%) |   |  |
|----------------------------------------|------------------------|------------------------------------------------|---------------------------------------------------------------------------------------------------|---|--|
| DECEASED  CLUB CANCELLED  OTHER  TOTAL | 59<br>44<br>389<br>492 | CLICK HERE FOR HEALTH ASSESSMENT DATA          | FAMILY UNIT MEMBERS HEAD OF HOUSEHOLD NON-HEAD OF HOUSEHOLD                                       | 3 |  |